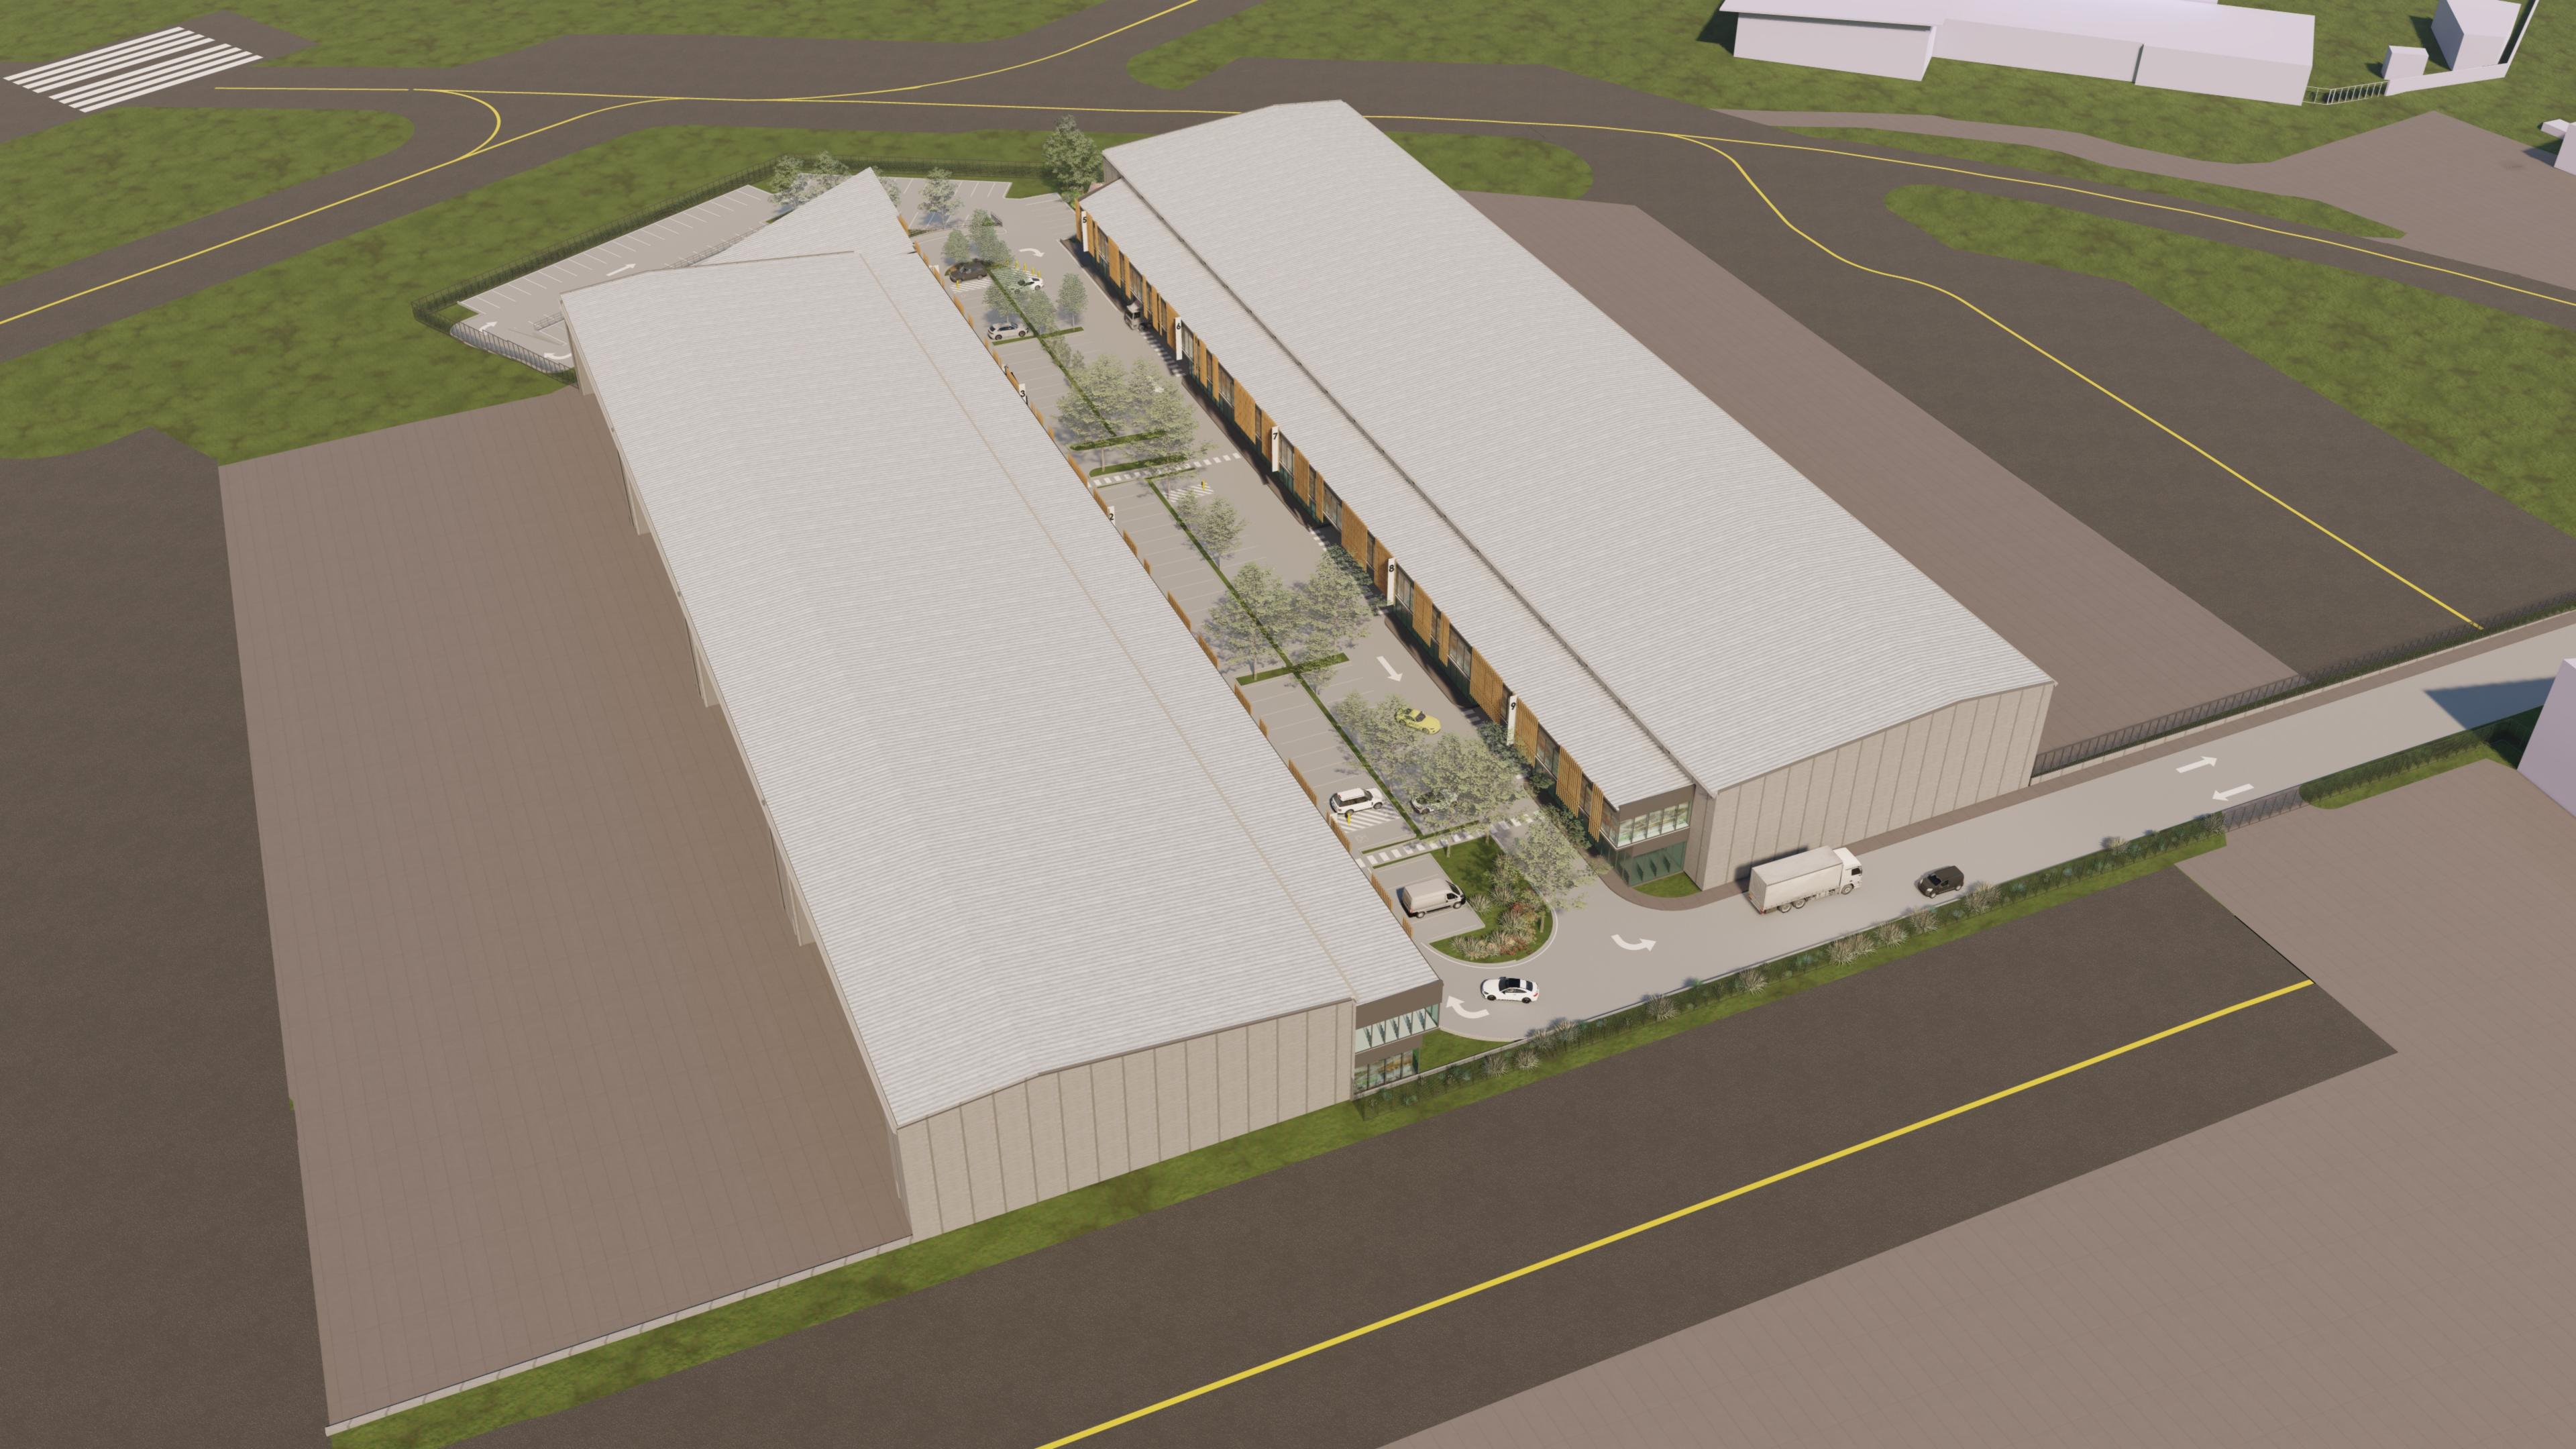

## PROPOSED HANGARS

## DRAWING SCHEDULE

**COVER SHEET** 

A007 SITE PLAN

A020 INTERNAL PLANNING ARRANGEMENT

A030 EXISTING TAXIWAYS A032 PROPOSED TAXIWAYS

R000 Render Images

24.05.03 MDP ISSUE 24.04.19 MDP ISSUE

ISSUE DATE AMENDMENTS

ARVO STREET, BANKSTOWN AIRPORT

SCALE 1:1000 @ A1 / 1:2000 @ A3 PROJECT NUMBER DRAWING NUMBER APPROVED DRAWN LP CHECKED PG DATE DECEMBER 2022
STATUS MDP

TAXIWAY LEGEND

**EXISTING TAXYWAY** 

TAXYWAY - REMOVED