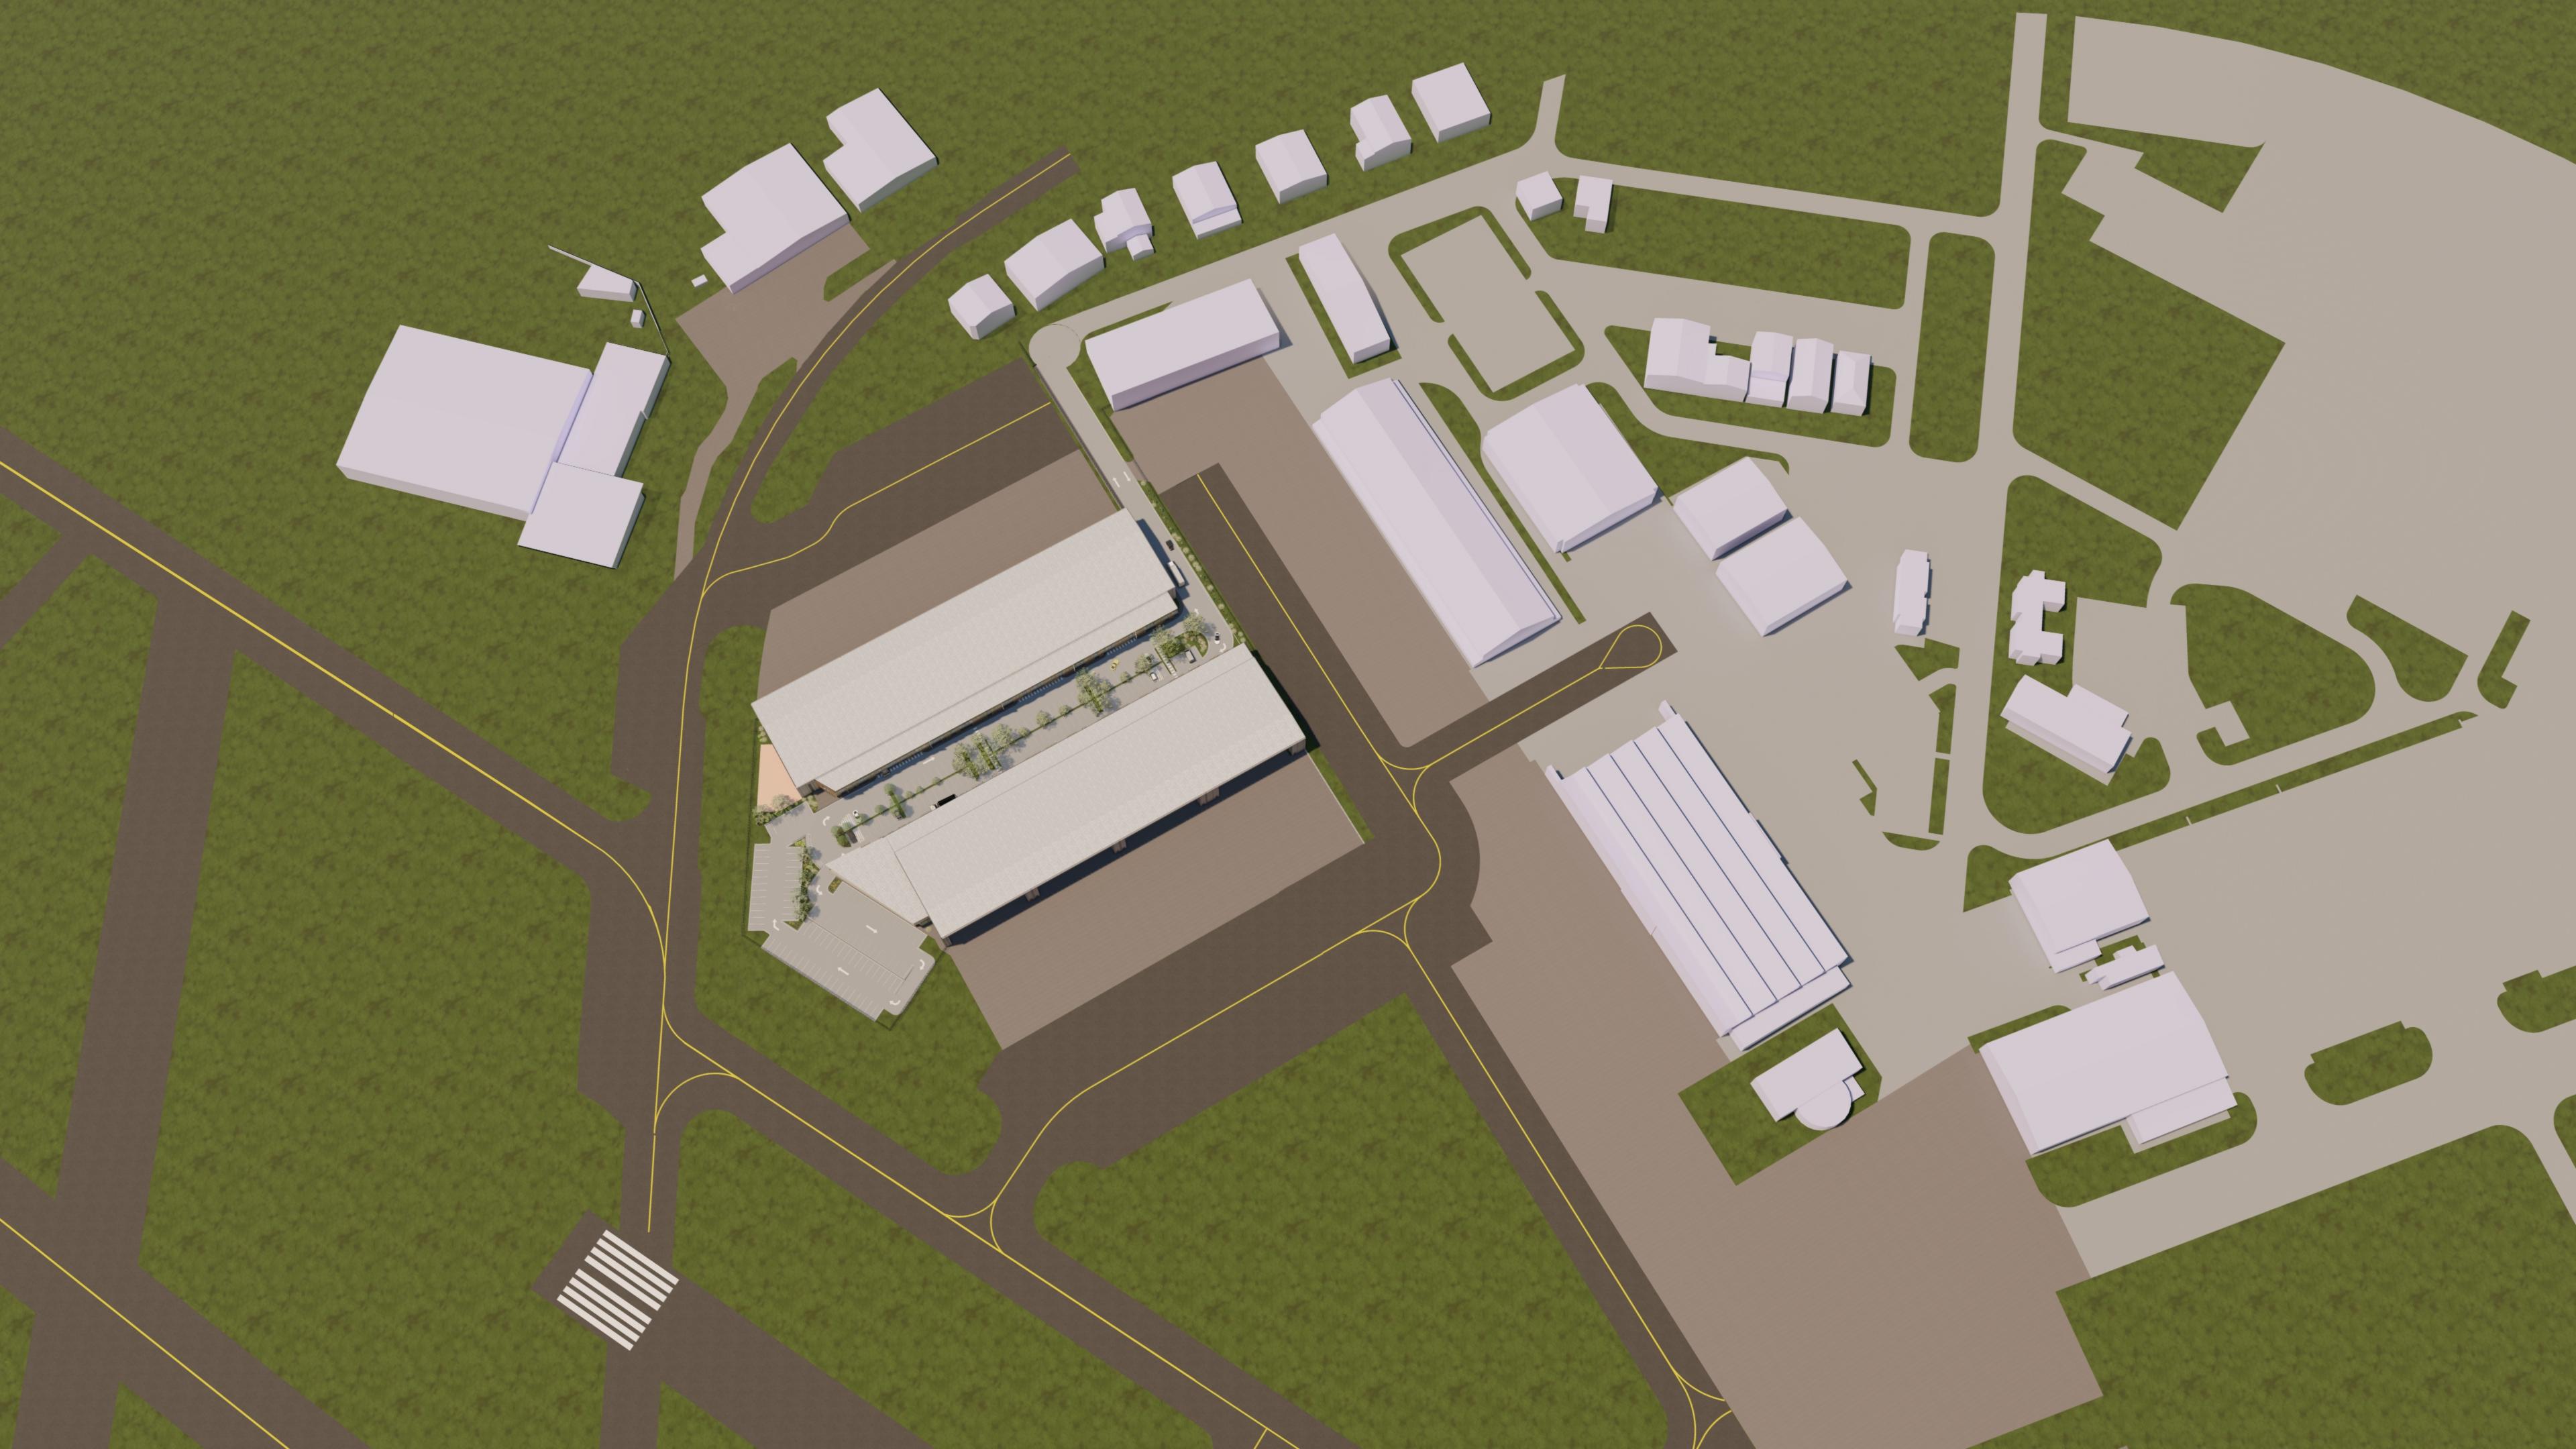

## PROPOSED HANGARS

## DRAWING SCHEDULE

**COVER SHEET** 

A007 SITE PLAN

A020 INTERNAL PLANNING ARRANGEMENT

A030 EXISTING TAXIWAYS A032 PROPOSED TAXIWAYS

R000 Render Images

24.05.03 MDP ISSUE 24.04.19 MDP ISSUE

ISSUE DATE AMENDMENTS

ARVO STREET, BANKSTOWN AIRPORT

SCALE 1:1000 @ A1 / 1:2000 @ A3 PROJECT NUMBER DRAWING NUMBER APPROVED DRAWN LP CHECKED PG DATE DECEMBER 2022
STATUS MDP

TAXIWAY LEGEND

**EXISTING TAXYWAY** 

TAXYWAY - REMOVED