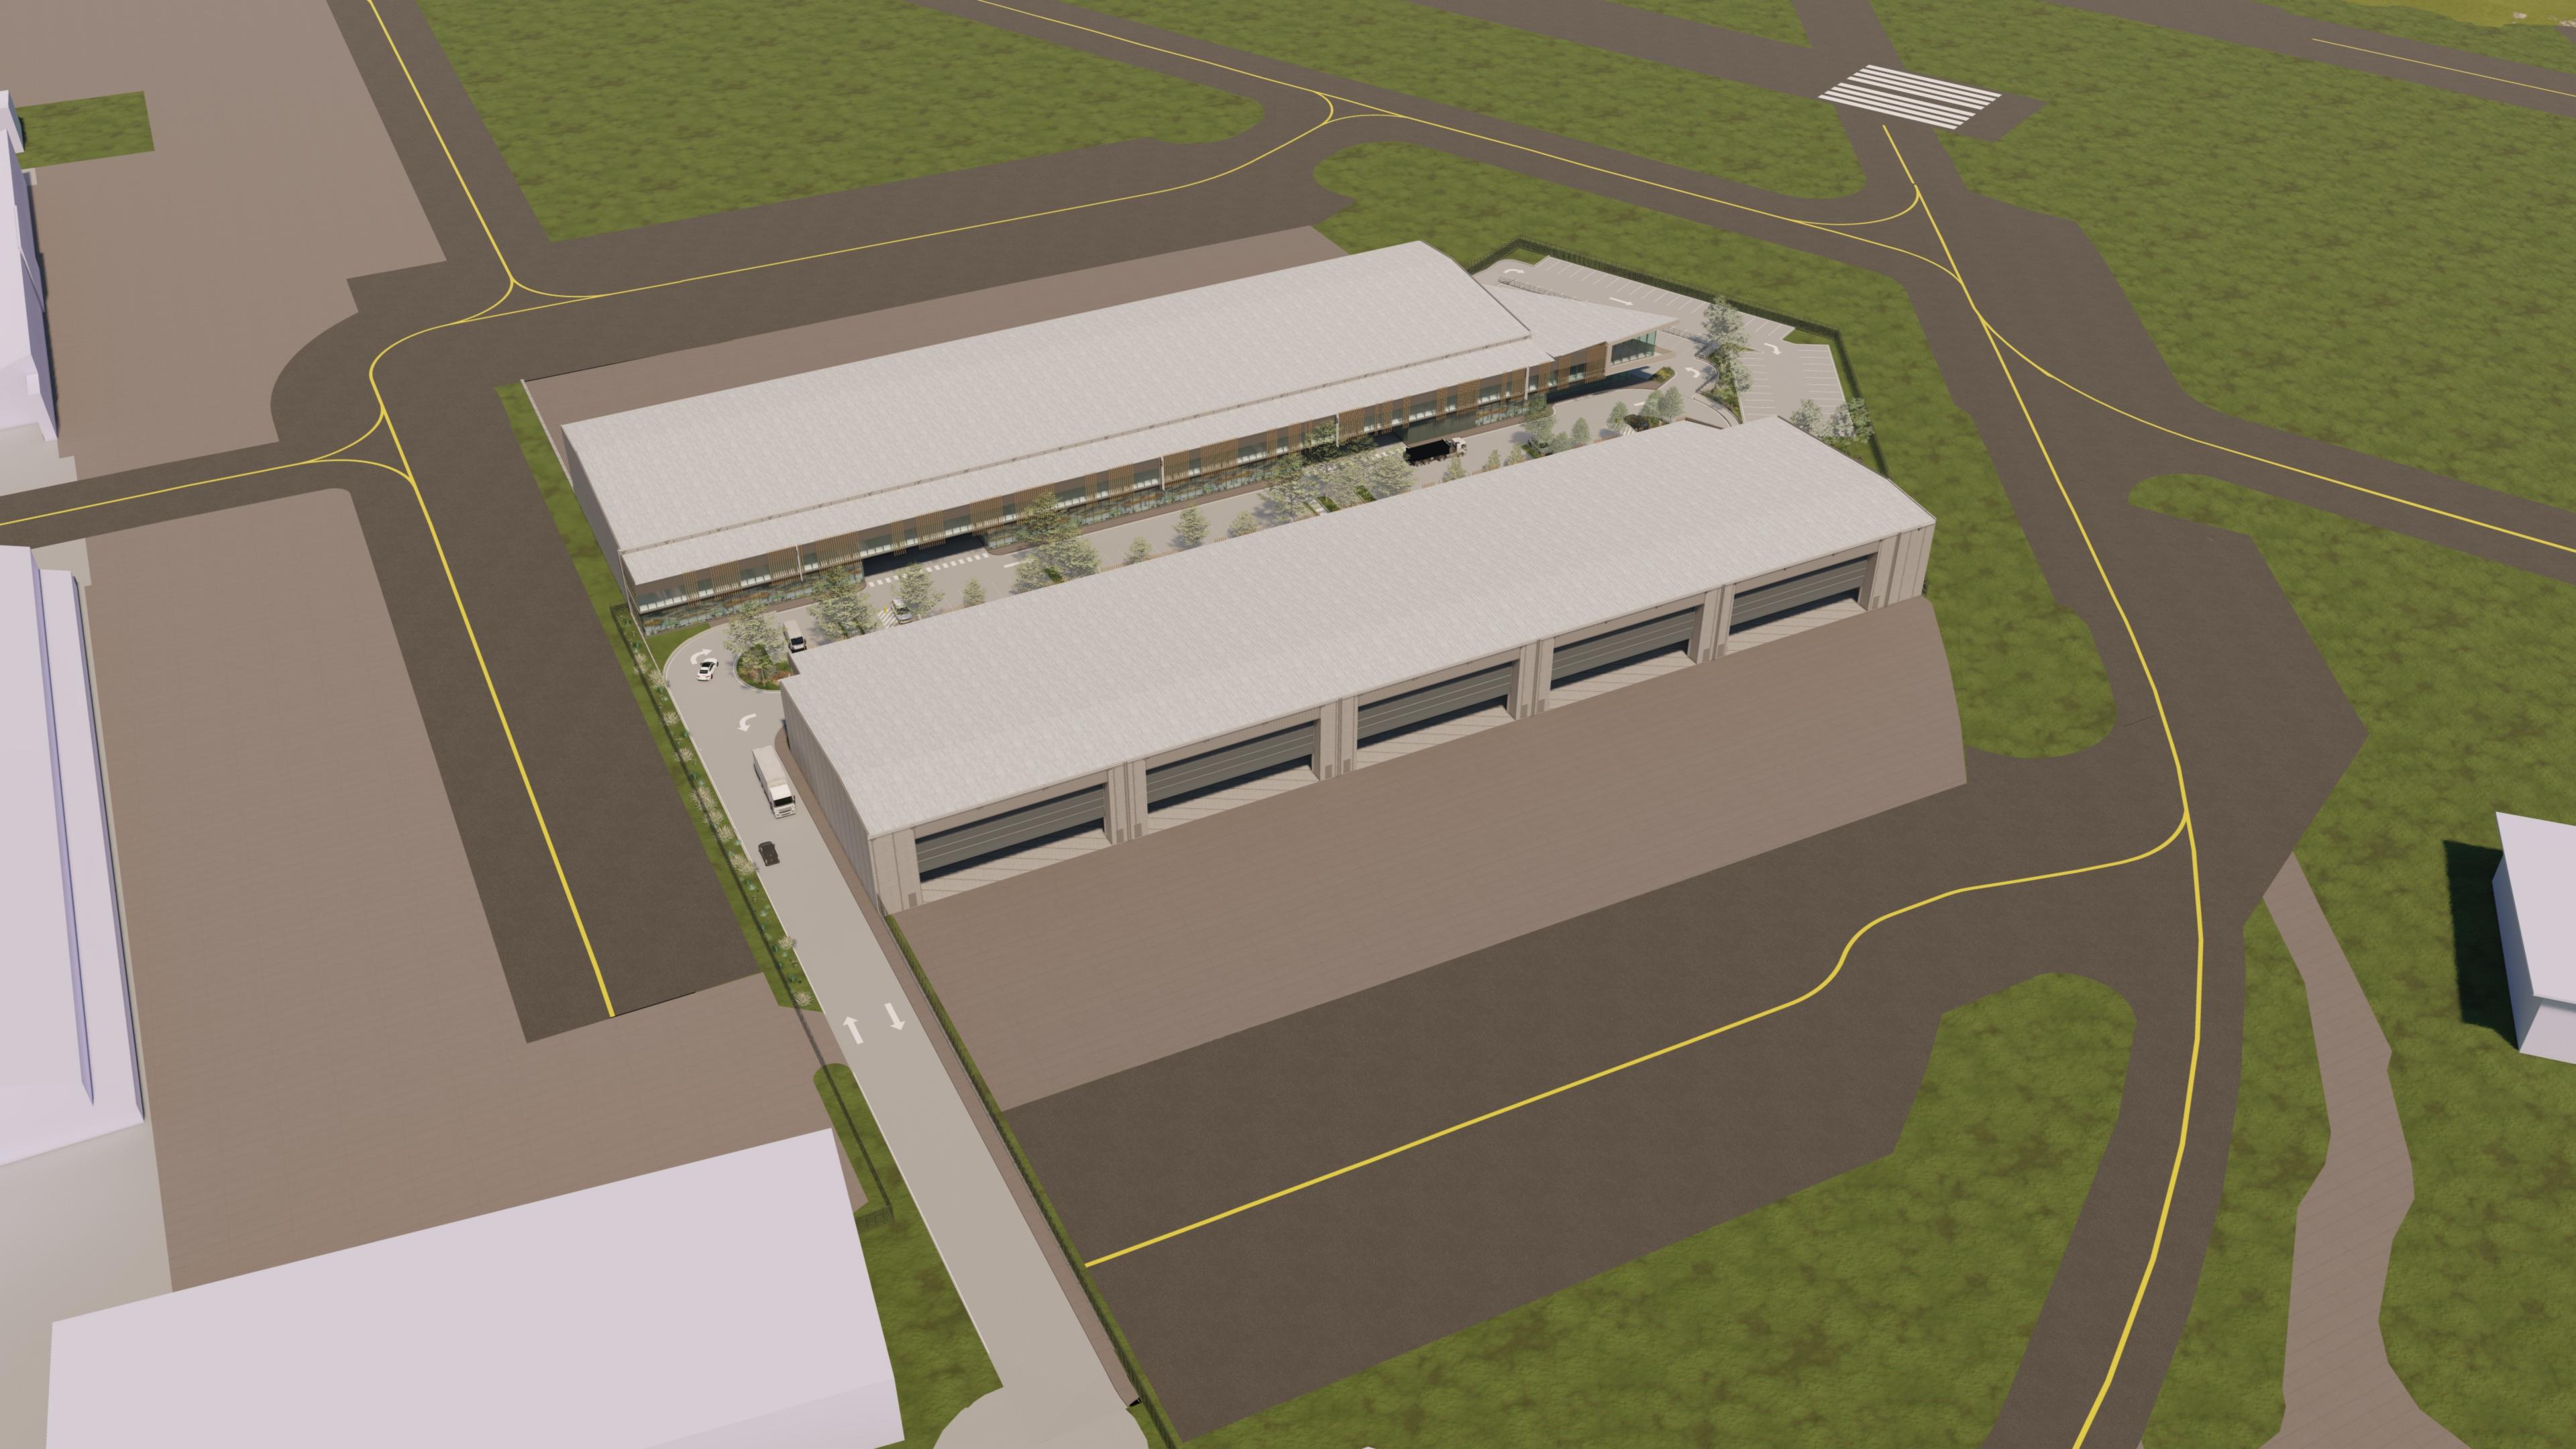

## PROPOSED HANGARS

## DRAWING SCHEDULE

**COVER SHEET** 

A007 SITE PLAN

A020 INTERNAL PLANNING ARRANGEMENT

A030 EXISTING TAXIWAYS A032 PROPOSED TAXIWAYS

R000 Render Images

24.05.03 MDP ISSUE 24.04.19 MDP ISSUE

ISSUE DATE AMENDMENTS

ARVO STREET, BANKSTOWN AIRPORT

SCALE 1:1000 @ A1 / 1:2000 @ A3 PROJECT NUMBER DRAWING NUMBER APPROVED DRAWN LP CHECKED PG DATE DECEMBER 2022
STATUS MDP

TAXIWAY LEGEND

**EXISTING TAXYWAY** 

TAXYWAY - REMOVED