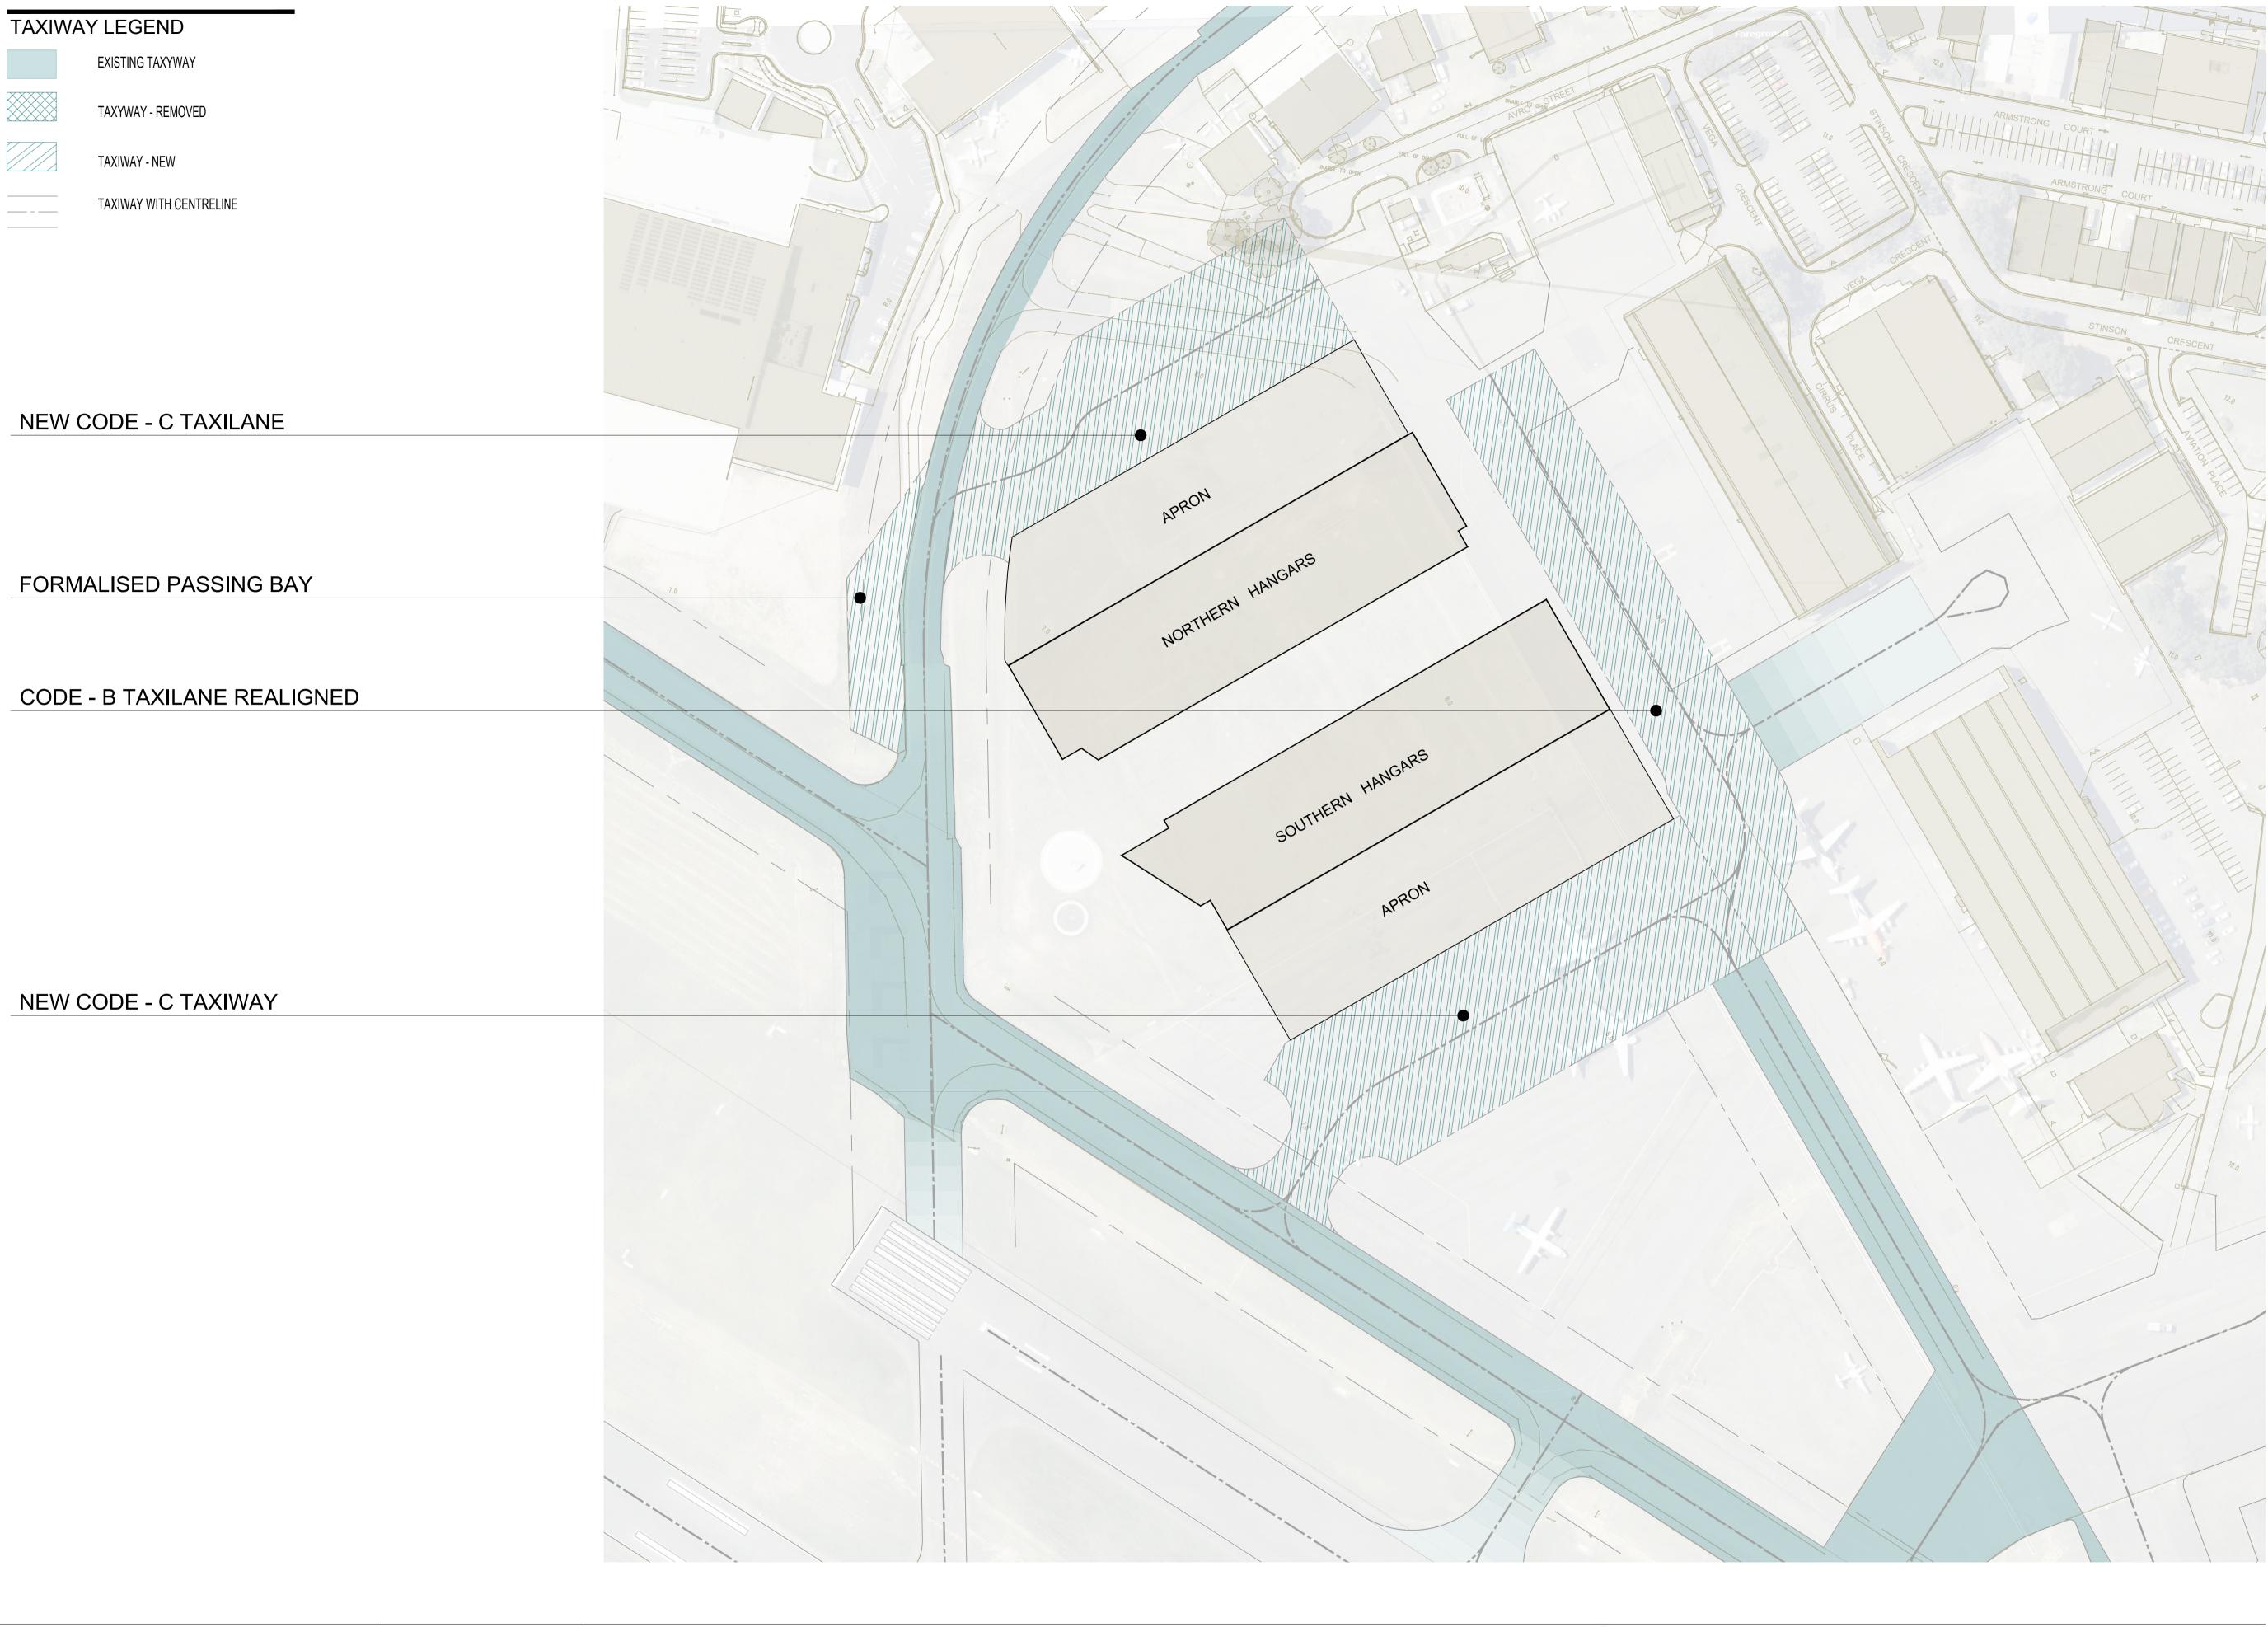

LEGEND TAXIWAY WITH CENTRELINE ANCILLARY OFFICE AND AMENITIES SERVICES ZONE

ALL DIMENSIONS & LEVELS TO BE CHECKED ON SITE BY CONTRACTOR PRIOR TO CONSTRUCTION. ALL BOUNDARIES & CONTOURS SUBJECT TO SURVEY. ALL RIGHTS RESERVED. THIS DRAWING MAY NOT BE REPRODUCED OR TRANSMITTED, IN PART ABN 56 120 779 106 OR IN WHOLE WITHOUT THE PERMISSION OF CRAWFORD

ARVO STREET, BANKSTOWN AIRPORT

SCALE 1:1000 @ A1 / 1:2000 @ A3 PROJECT NUMBER DRAWING NUMBER APPROVED DRAWN LP CHECKED PG DATE DECEMBER 2022
STATUS MDP

TAXIWAY LEGEND

**EXISTING TAXYWAY** 

TAXYWAY - REMOVED

TAXIWAY - NEW

TAXIWAY WITH CENTRELINE

© CRAWFORD ARCHITECTS PTY LTD 2019 SUITE 3.01, LEVEL 3 80 MOUNT STREET NORTH SYDNEY, NSW 2060 AUSTRALIA

ARVO STREET, BANKSTOWN AIRPORT

ALL DIMENSIONS & LEVELS TO BE CHECKED ON SITE BY CONTRACTOR PRIOR TO CONSTRUCTION. ALL BOUNDARIES & CONTOURS SUBJECT TO SURVEY. ALL RIGHTS RESERVED. THIS DRAWING MAY NOT BE REPRODUCED OR TRANSMITTED, IN PART ABN 56 120 779 106 OR IN WHOLE WITHOUT THE PERMISSION OF CRAWFORD