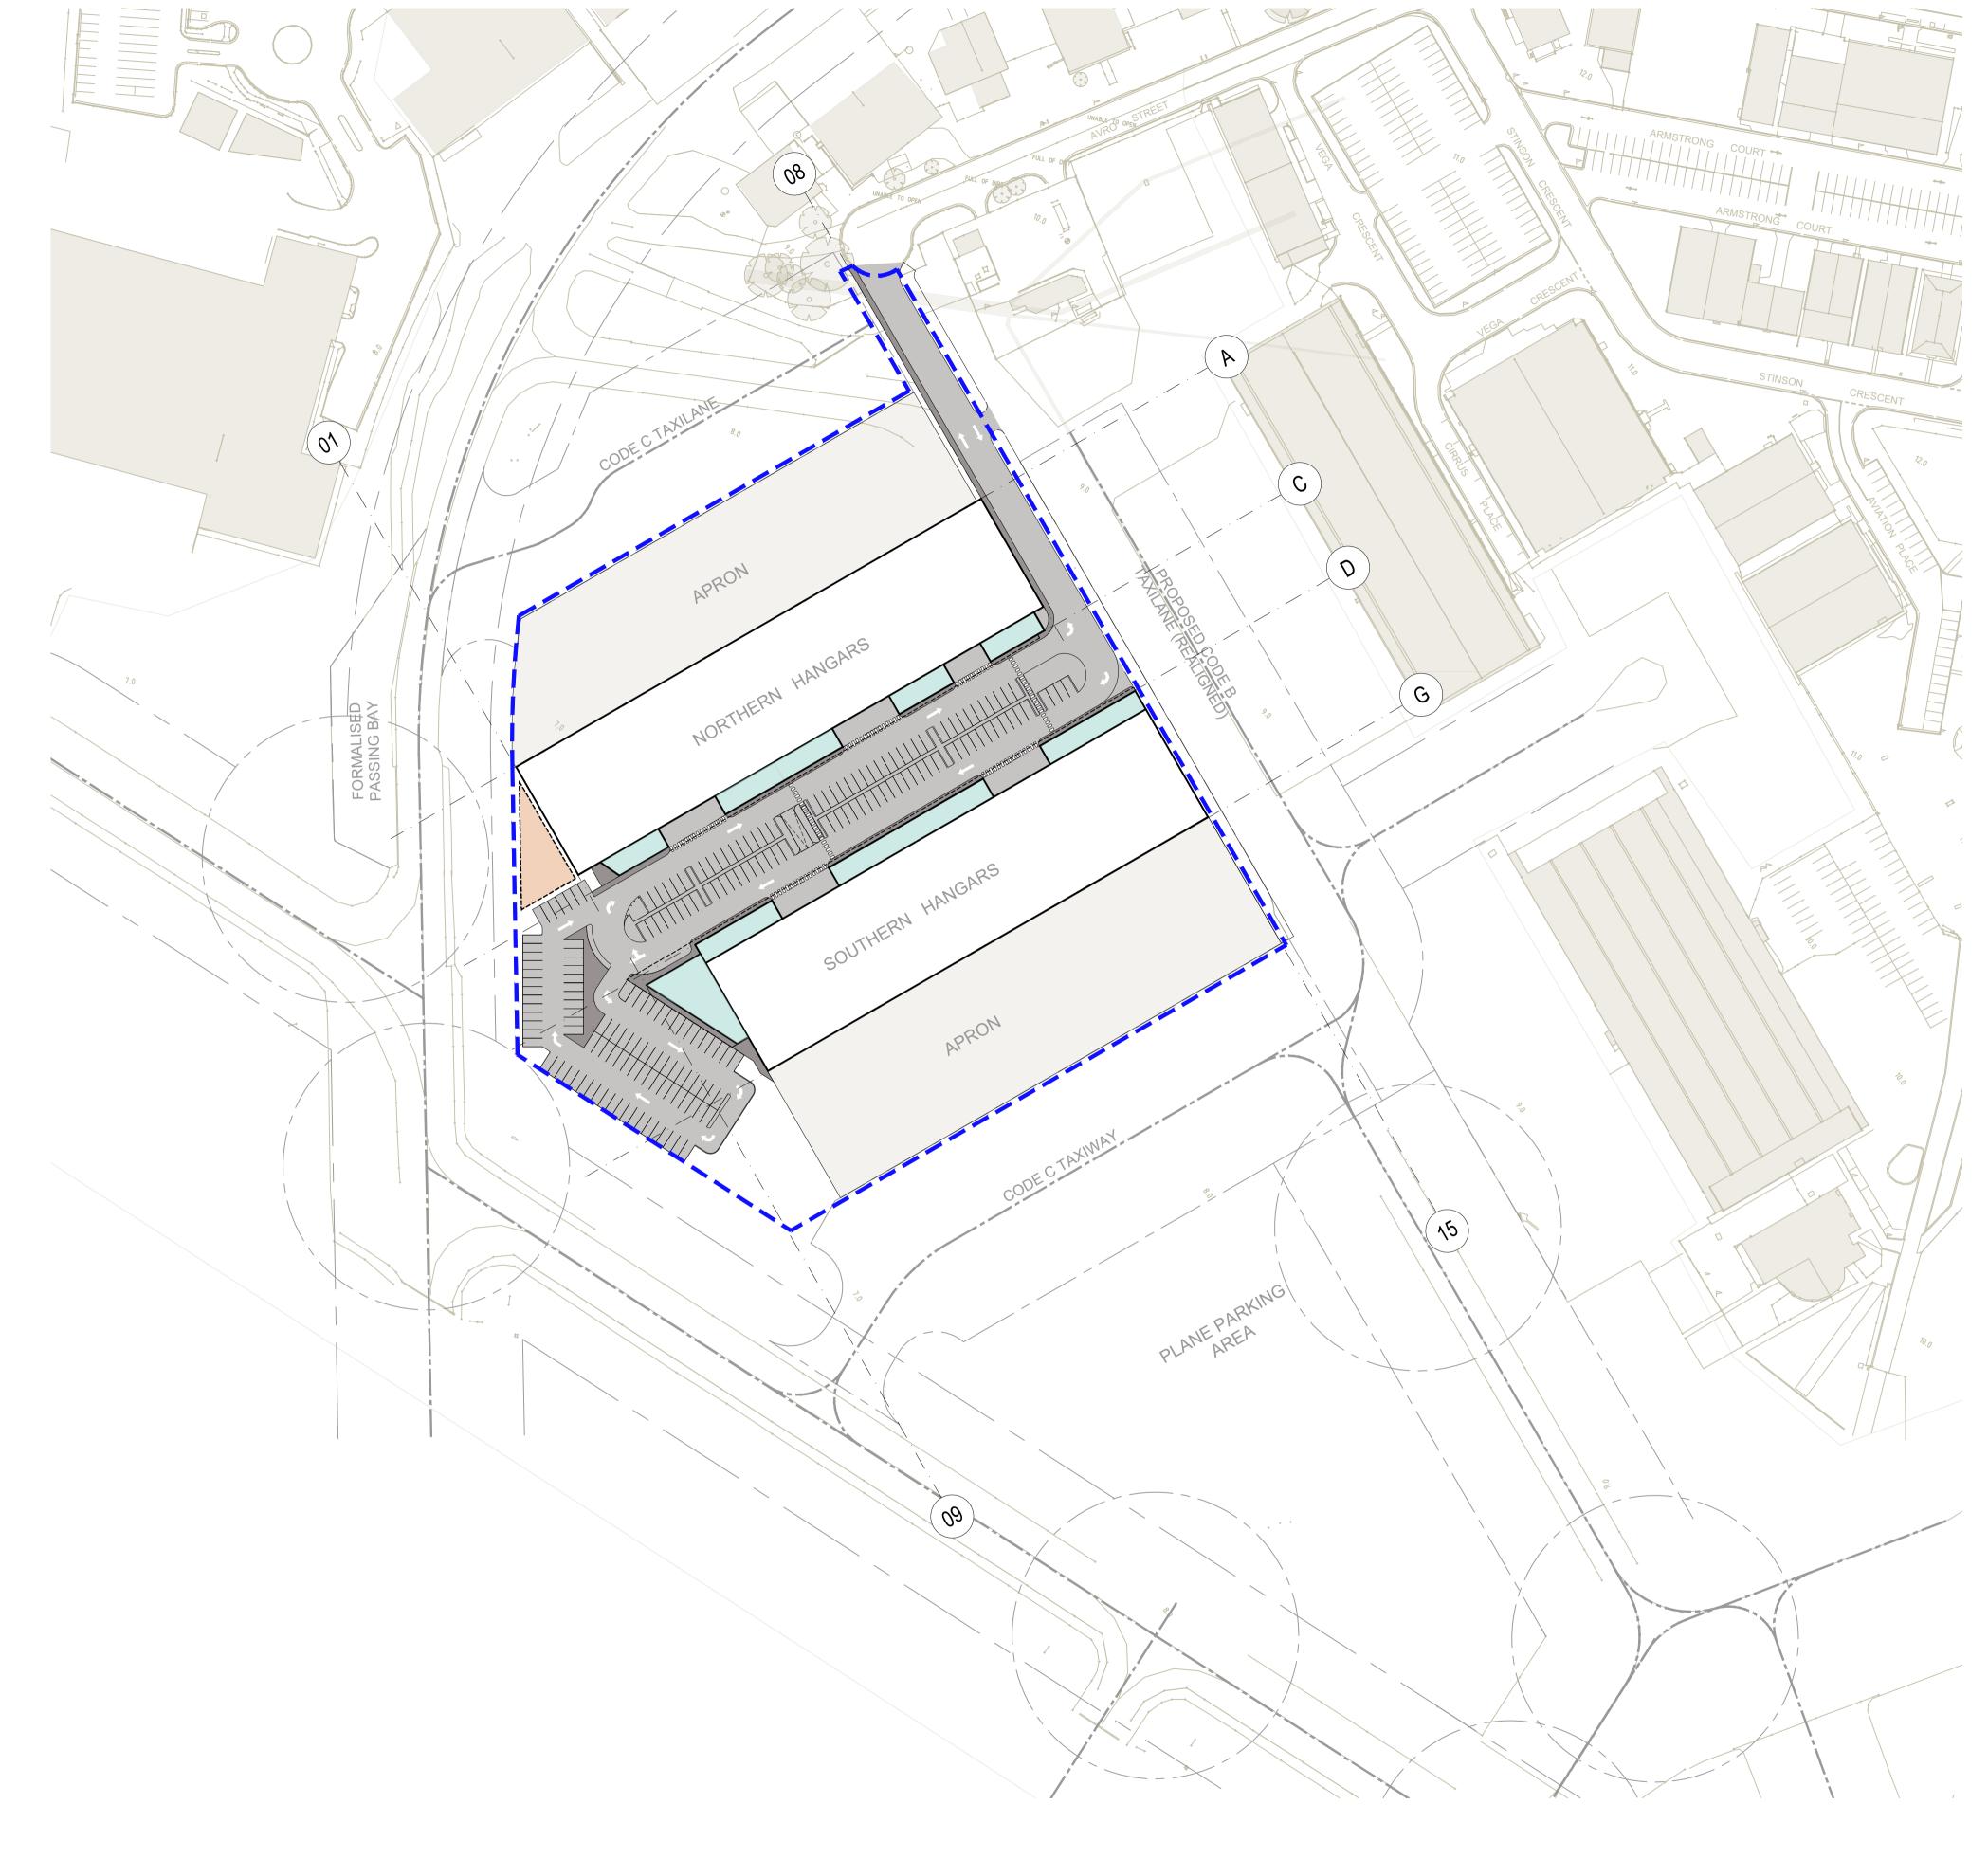

## PROPOSED HANGARS

## DRAWING SCHEDULE

**COVER SHEET** 

A007 SITE PLAN

A020 INTERNAL PLANNING ARRANGEMENT

A030 EXISTING TAXIWAYS A032 PROPOSED TAXIWAYS

R000 Render Images

24.05.03 MDP ISSUE 24.04.19 MDP ISSUE

ISSUE DATE AMENDMENTS

LEGEND TAXIWAY WITH CENTRELINE ANCILLARY OFFICE AND AMENITIES SERVICES ZONE

ALL DIMENSIONS & LEVELS TO BE CHECKED ON SITE BY CONTRACTOR PRIOR TO CONSTRUCTION. ALL BOUNDARIES & CONTOURS SUBJECT TO SURVEY. ALL RIGHTS RESERVED. THIS DRAWING MAY NOT BE REPRODUCED OR TRANSMITTED, IN PART ABN 56 120 779 106 OR IN WHOLE WITHOUT THE PERMISSION OF CRAWFORD

ARVO STREET, BANKSTOWN AIRPORT

SCALE 1:1000 @ A1 / 1:2000 @ A3 PROJECT NUMBER DRAWING NUMBER APPROVED DRAWN LP CHECKED PG DATE DECEMBER 2022
STATUS MDP

TAXIWAY LEGEND

**EXISTING TAXYWAY** 

TAXYWAY - REMOVED