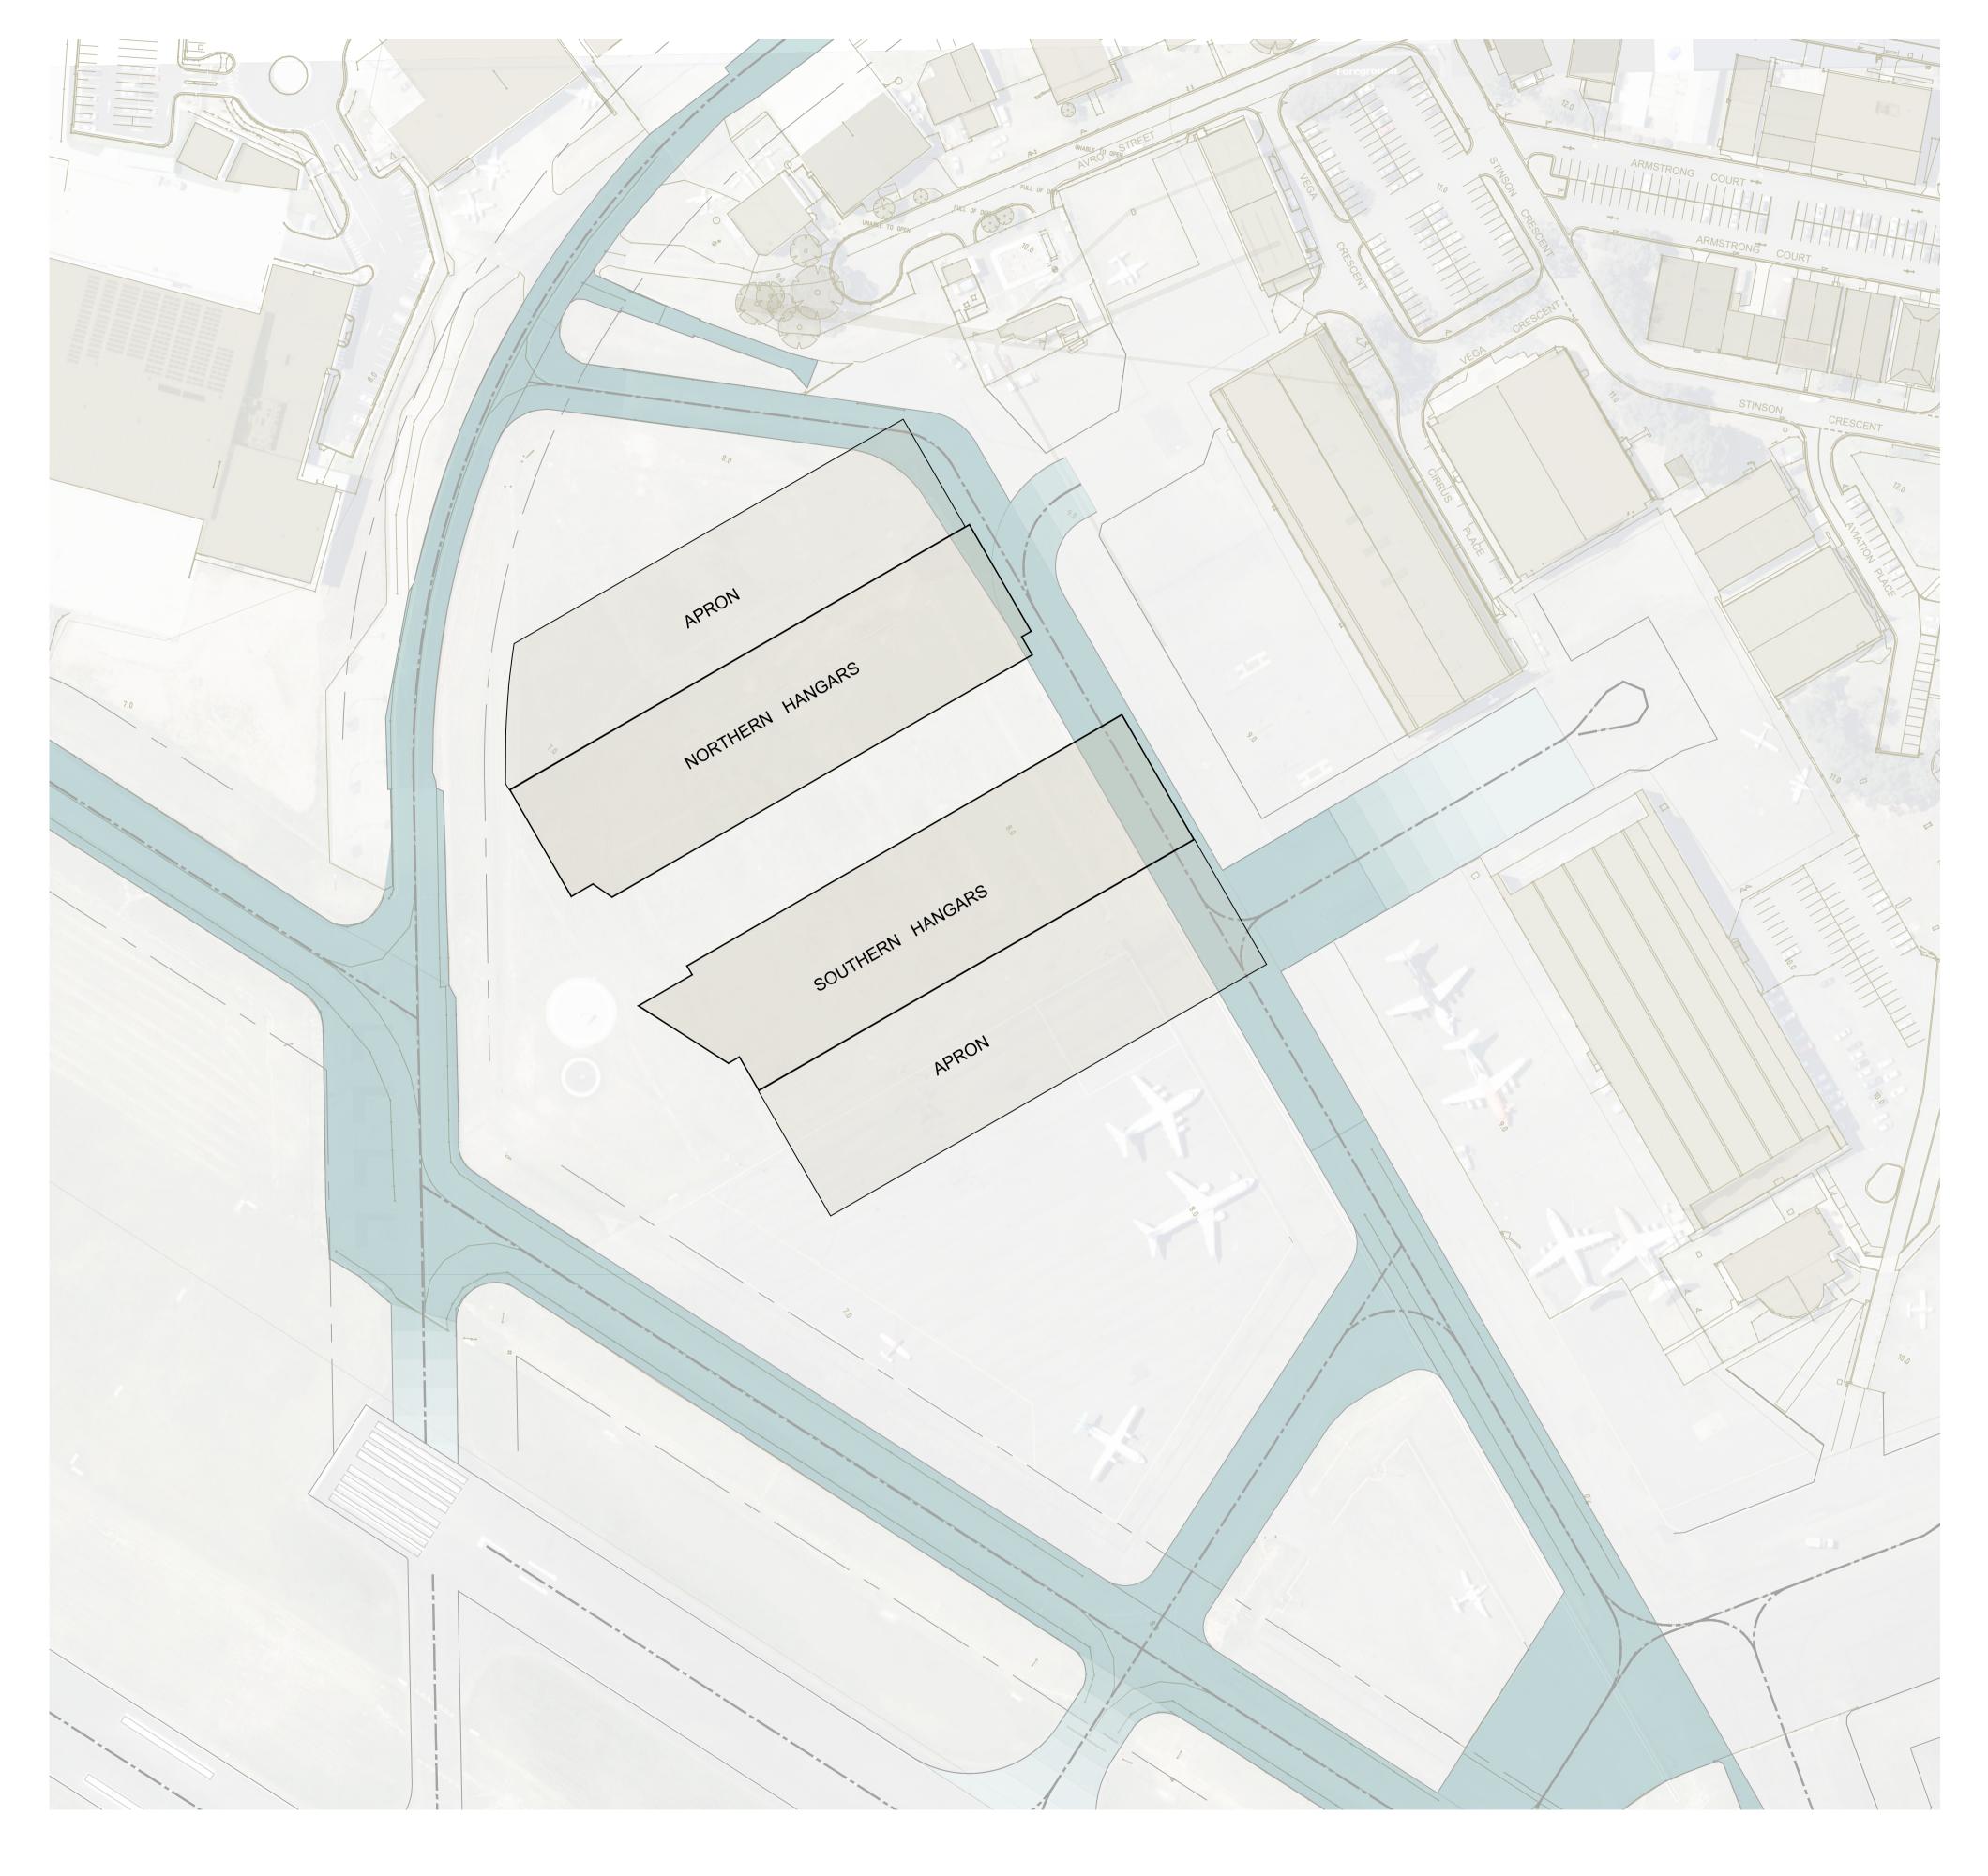

## PROPOSED HANGARS

ARVO STREET, BANKSTOWN AIRPORT

SCALE 1:1000 @ A1 / 1:2000 @ A3 PROJECT NUMBER DRAWING NUMBER APPROVED DRAWN LP CHECKED PG DATE DECEMBER 2022
STATUS MDP

TAXIWAY LEGEND

**EXISTING TAXYWAY** 

TAXYWAY - REMOVED