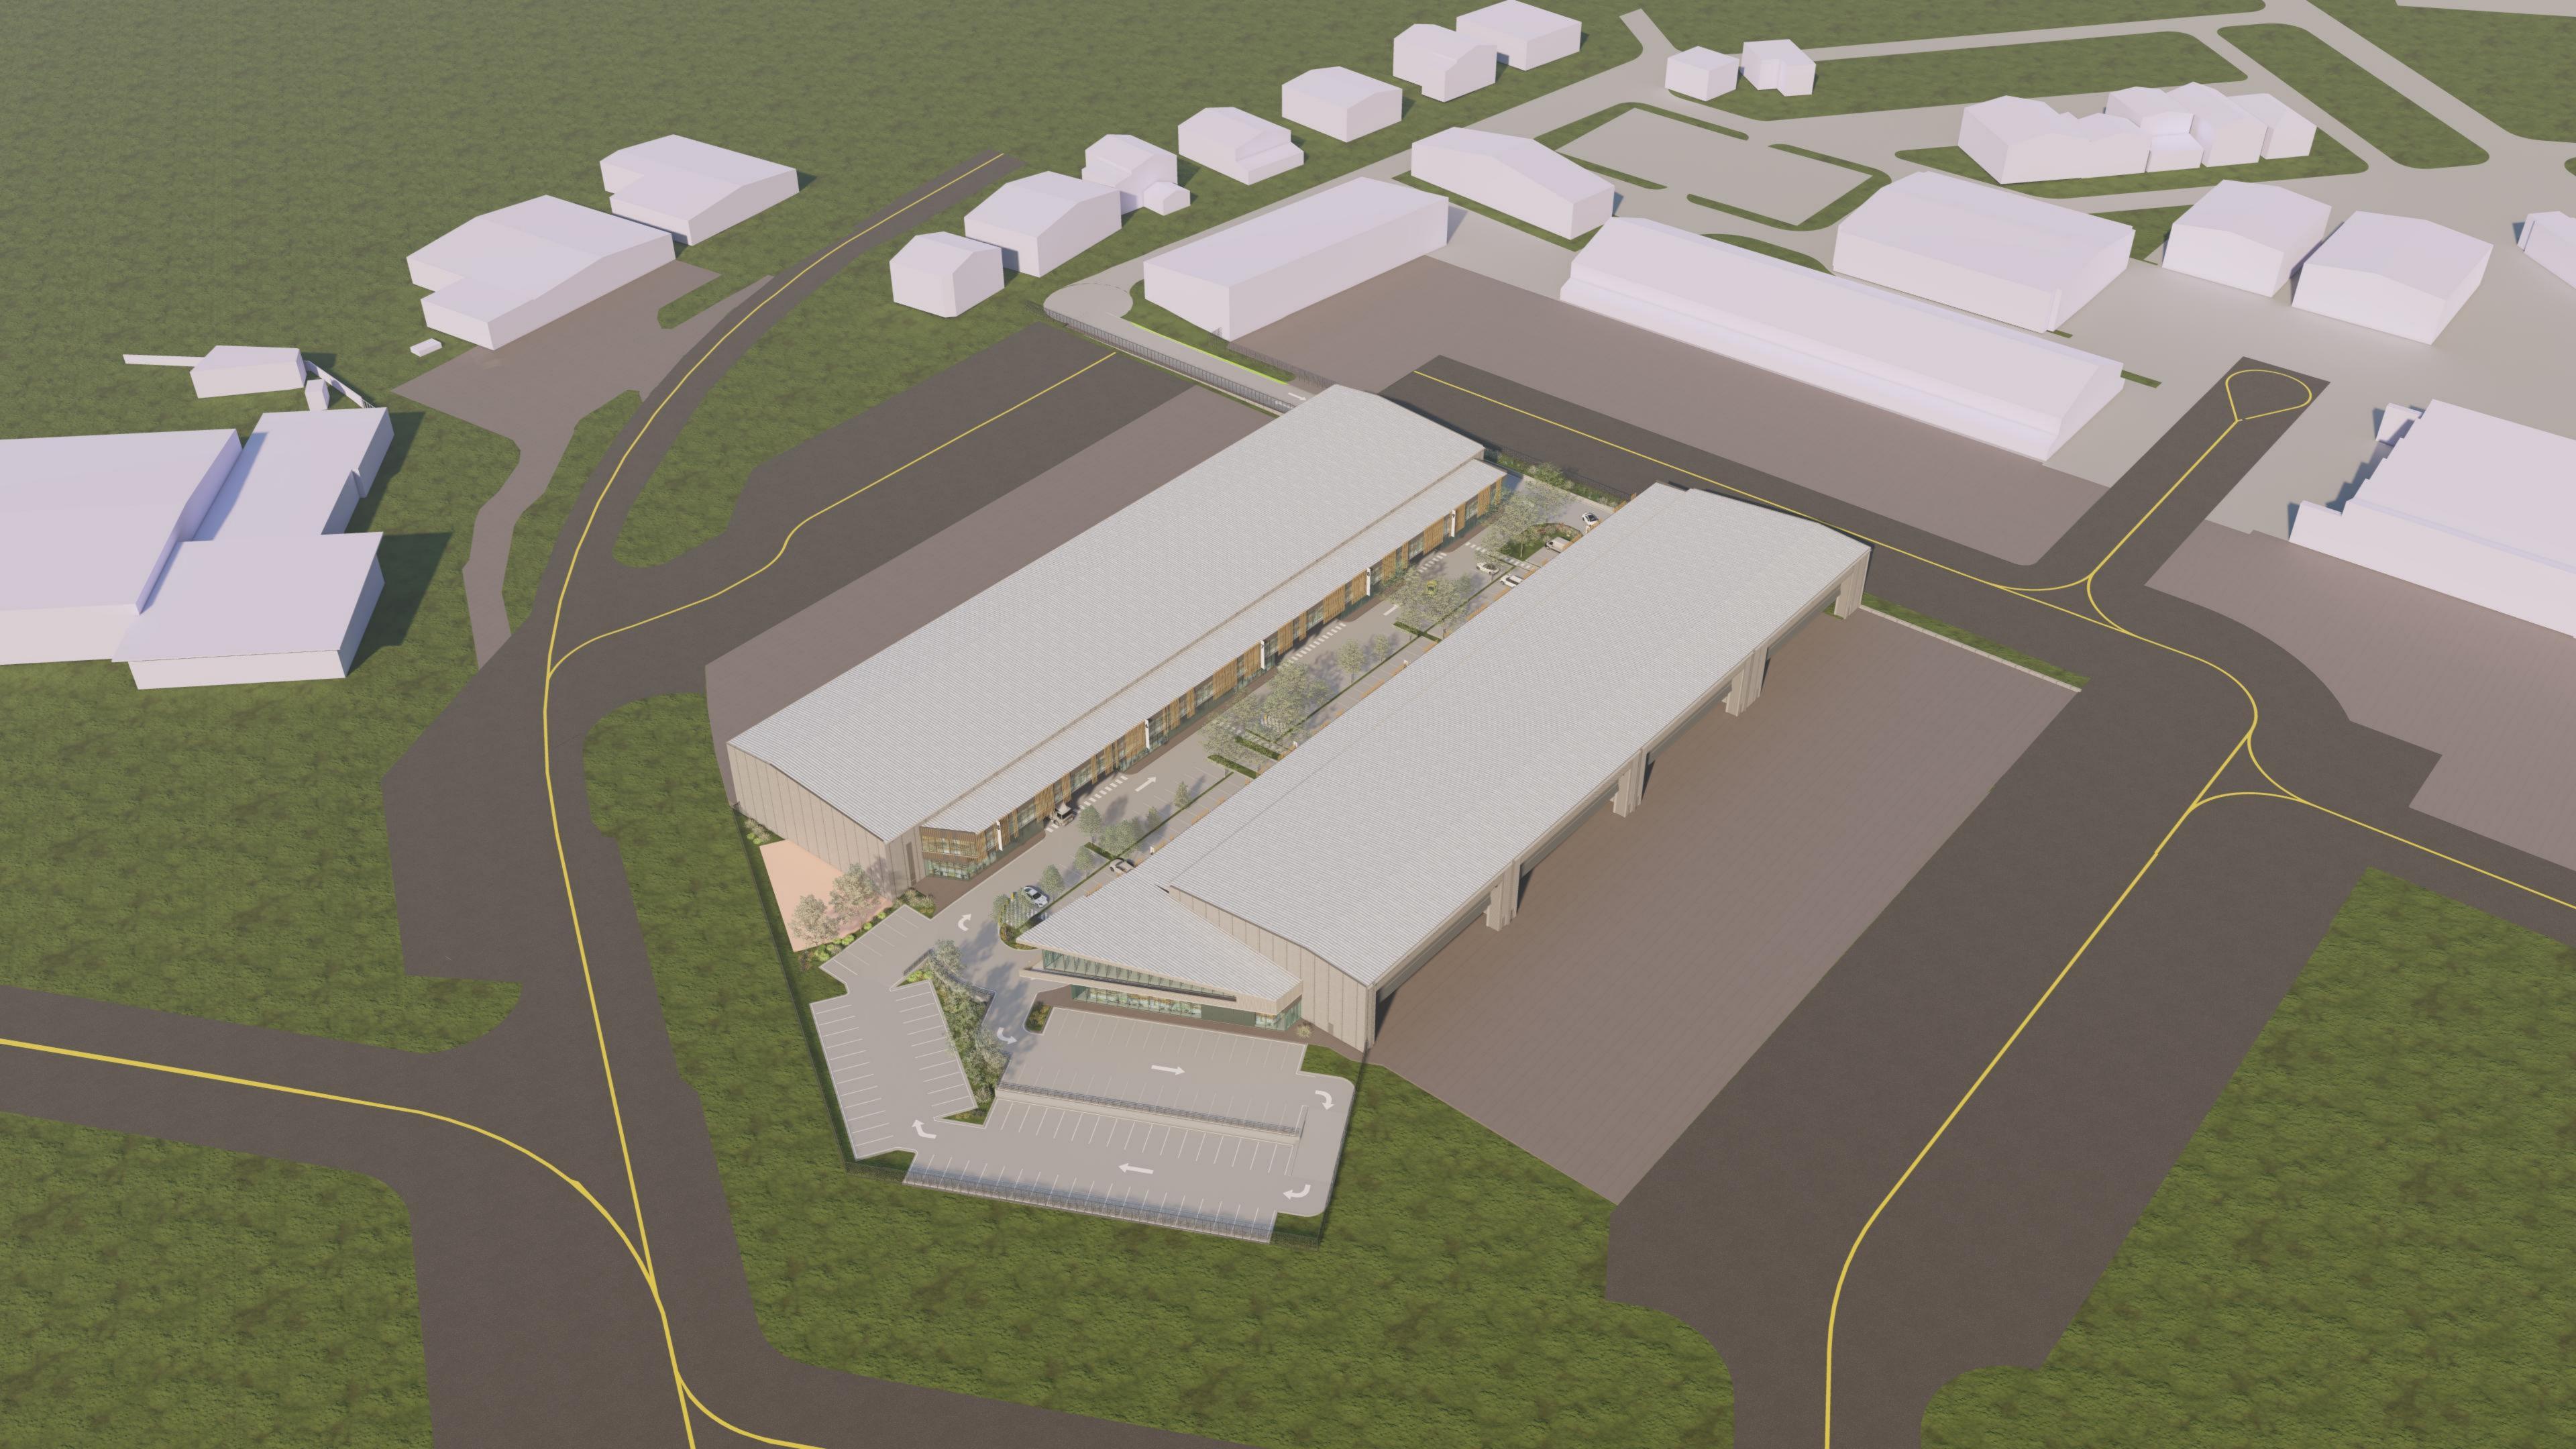

## PROPOSED HANGARS

## DRAWING SCHEDULE

**COVER SHEET** 

A007 SITE PLAN

A020 INTERNAL PLANNING ARRANGEMENT

A030 EXISTING TAXIWAYS A032 PROPOSED TAXIWAYS

R000 Render Images

24.05.03 MDP ISSUE 24.04.19 MDP ISSUE

ISSUE DATE AMENDMENTS

ARVO STREET, BANKSTOWN AIRPORT

SCALE 1:1000 @ A1 / 1:2000 @ A3 PROJECT NUMBER DRAWING NUMBER APPROVED DRAWN LP CHECKED PG DATE DECEMBER 2022
STATUS MDP

TAXIWAY LEGEND

**EXISTING TAXYWAY** 

TAXYWAY - REMOVED