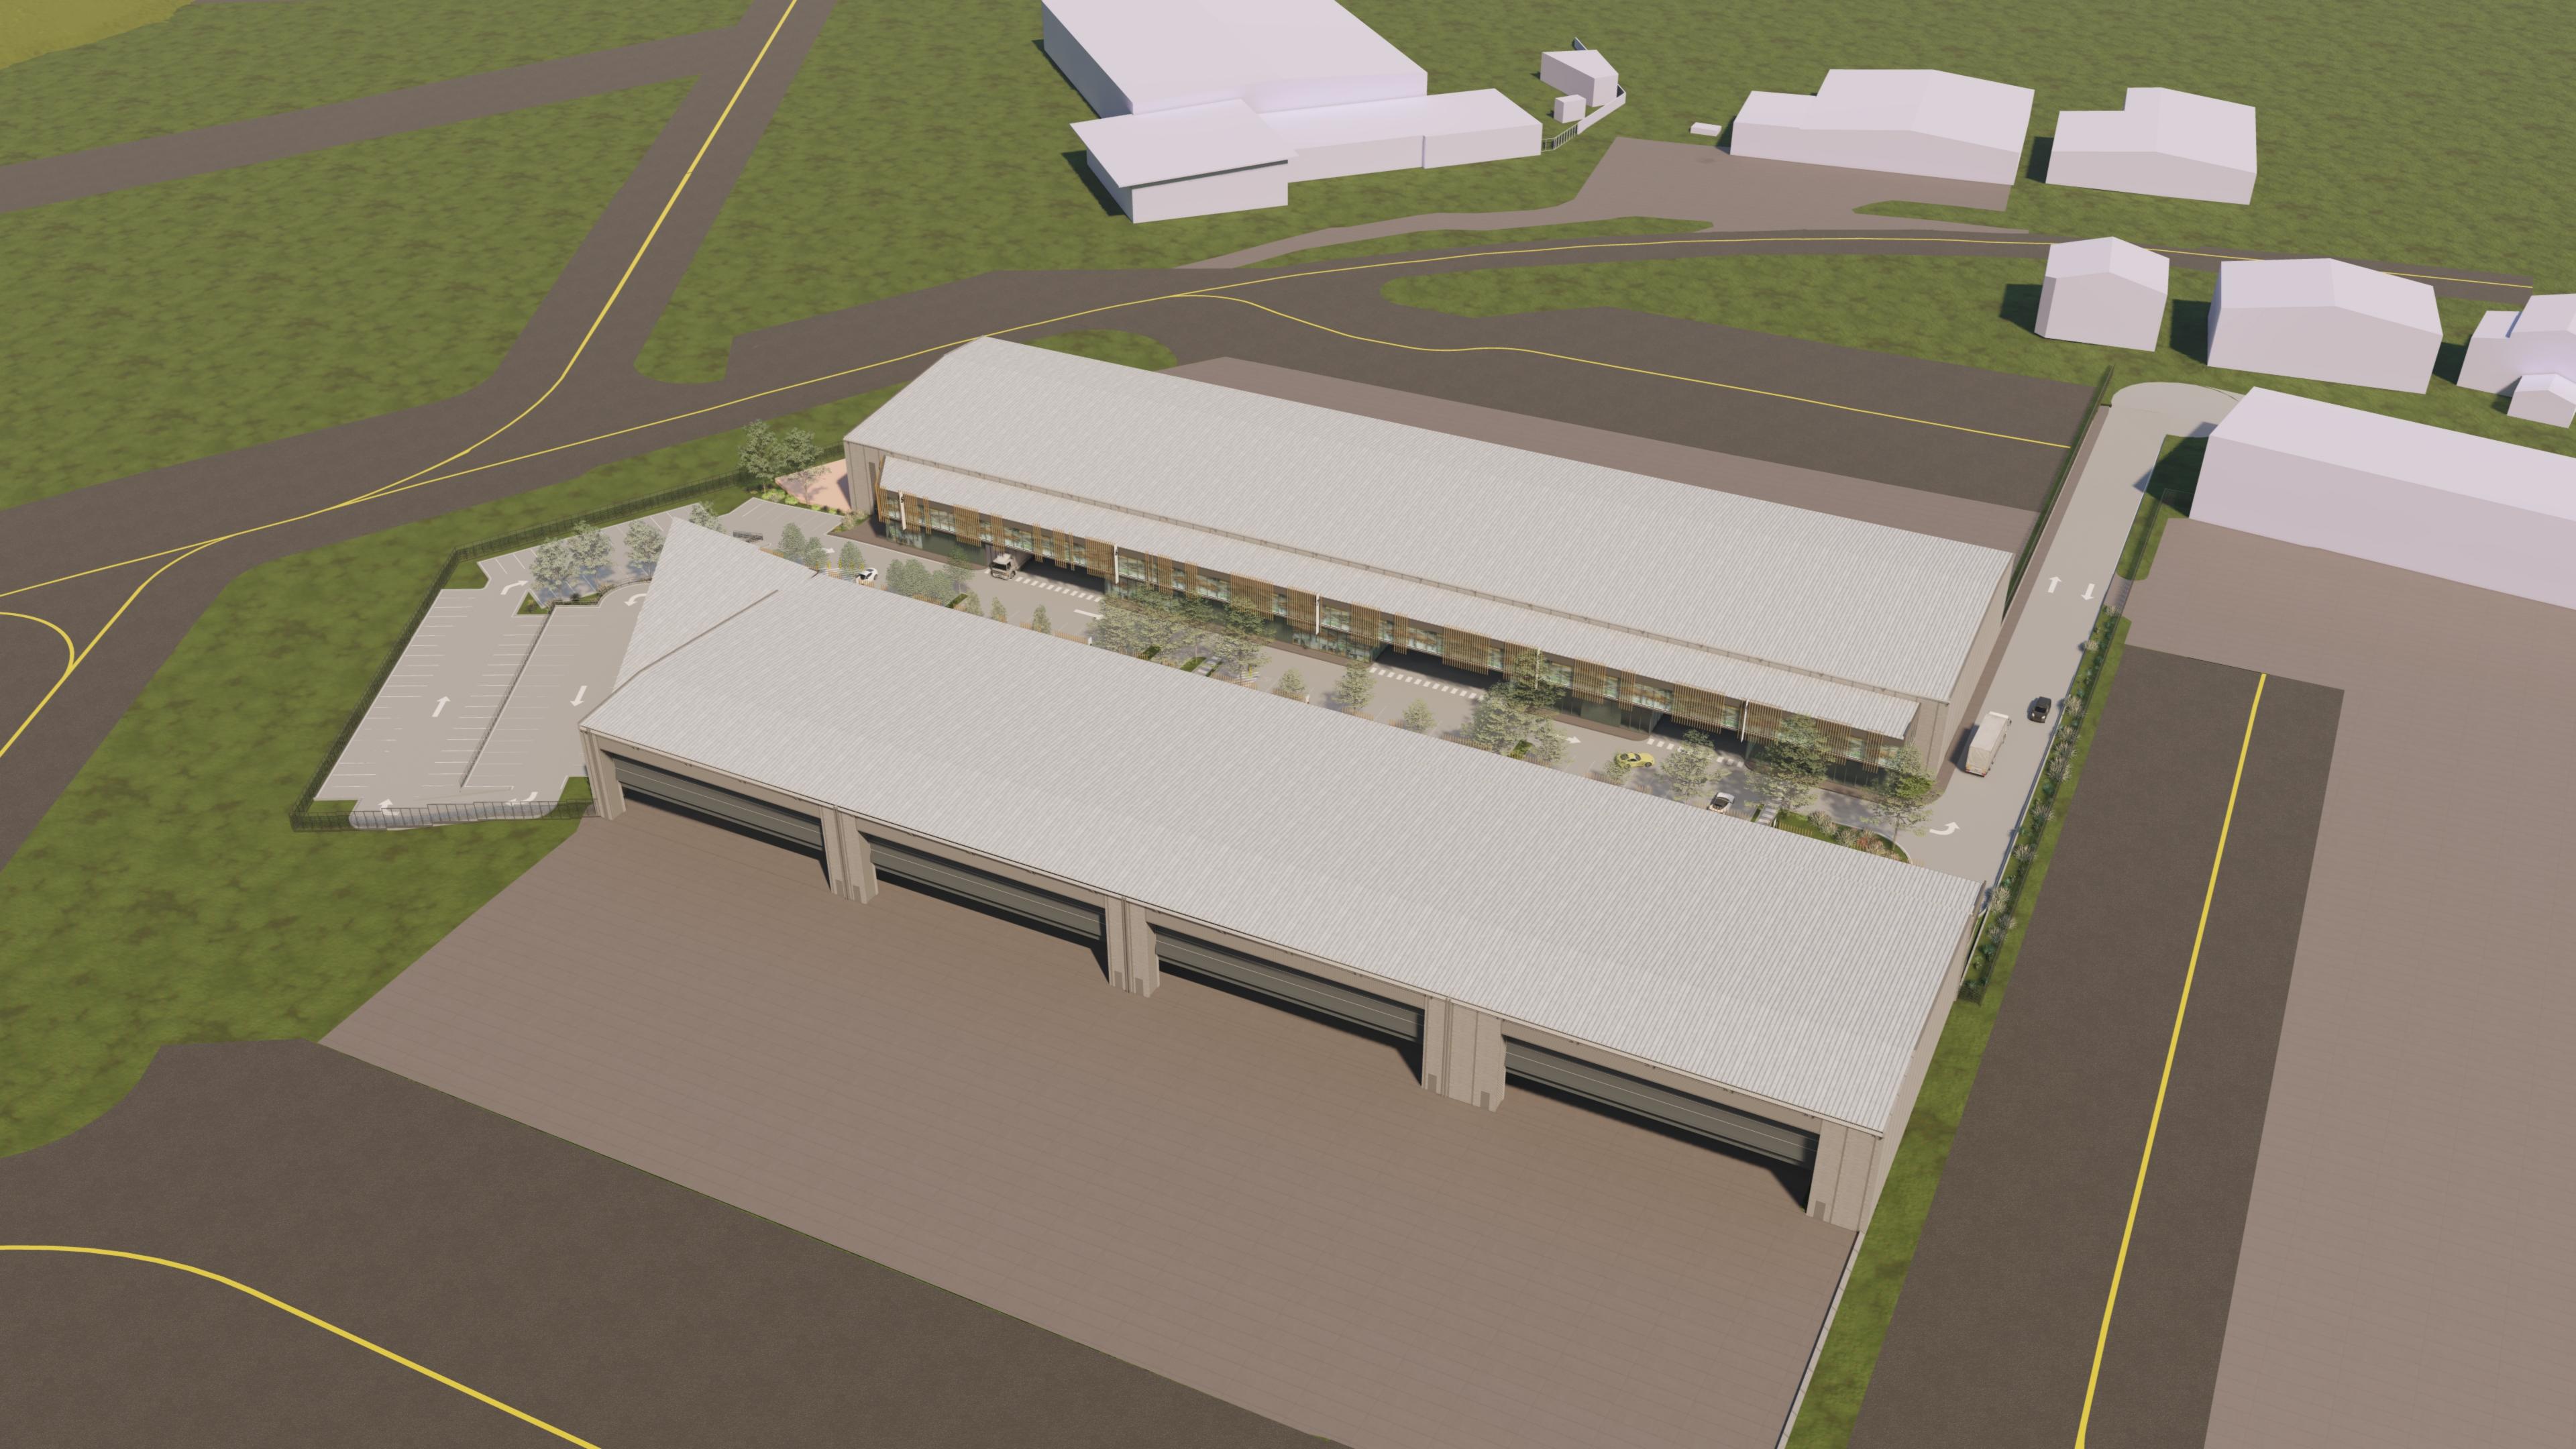

## PROPOSED HANGARS

## DRAWING SCHEDULE

**COVER SHEET** 

A007 SITE PLAN

A020 INTERNAL PLANNING ARRANGEMENT

A030 EXISTING TAXIWAYS A032 PROPOSED TAXIWAYS

R000 Render Images

24.05.03 MDP ISSUE 24.04.19 MDP ISSUE

ISSUE DATE AMENDMENTS

ARVO STREET, BANKSTOWN AIRPORT

SCALE 1:1000 @ A1 / 1:2000 @ A3 PROJECT NUMBER DRAWING NUMBER APPROVED DRAWN LP CHECKED PG DATE DECEMBER 2022
STATUS MDP

TAXIWAY LEGEND

**EXISTING TAXYWAY** 

TAXYWAY - REMOVED