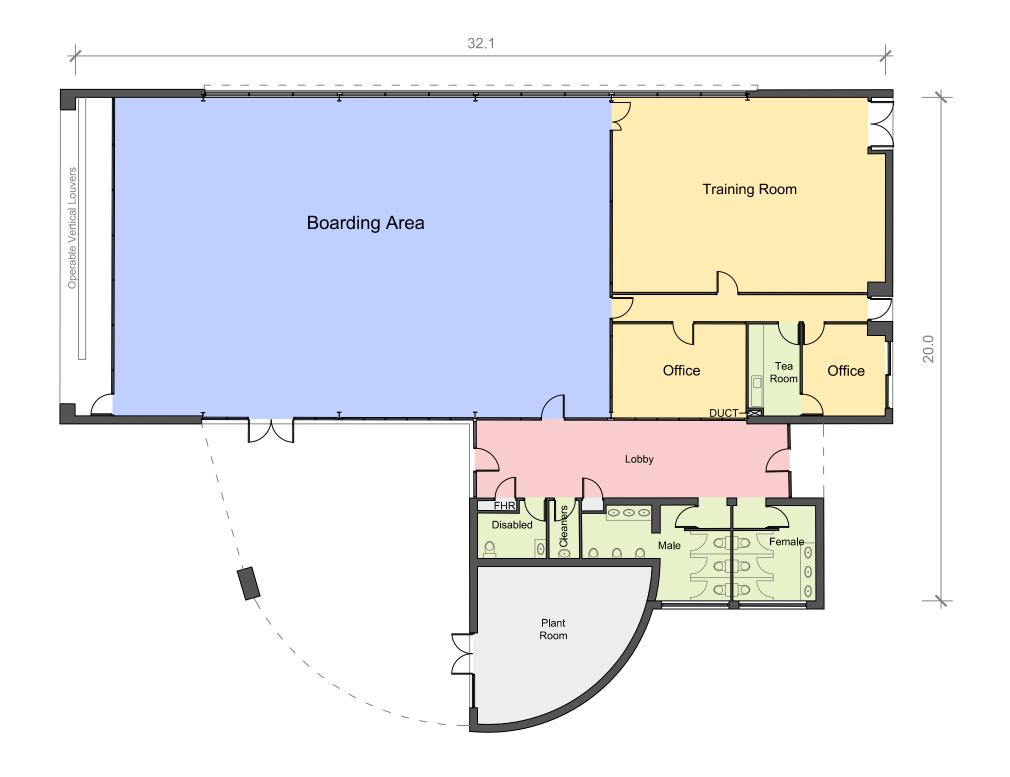

## **Information Schedule**

Plant Room

| Boarding Area        | 252 m²             |
|----------------------|--------------------|
| Office/ Meeting Room | 127 m²             |
| Lobby                | 39 m²              |
| Total Area           | 418 m <sup>2</sup> |
|                      |                    |
| Amenities            | 41 m²              |
| Tea Room             | 8 m²               |

Plan Prepared For:

SITE 699 AIRPORT AVE, BANKSTOWN AIRPORT BANKSTOWN, NSW

| Γ | Date:  | 23/04/2019 |          |        |
|---|--------|------------|----------|--------|
|   | Ref:   | 70926      | Rev:     |        |
|   | Drawn: | BK         | Checked: | CI     |
|   | Scale: | 1:150 @ аз | Sheet:   | 1 of 1 |