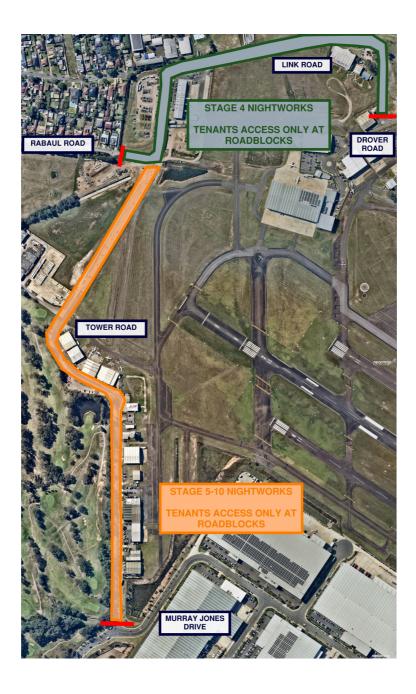

### The Works

The works will be on Link Rd, between Rabaul Rd and Drover Rd, as marked on the map below. The works are expected to take approximately four weeks and to be completed on or about 28 June 2024, weather dependent.

## **Nightworks and Road Closures**

Stage 4 works will take place at night, from 7pm to 6am, to minimise inconvenience and disruptions.

Separate Stages 5-10 nightworks are continuing on Tower Rd, between Murray Jones Drive and Rabaul Rd, as marked on the map below.

- Link Rd will be closed between Rabaul Rd and Drover Rd, from 2-28 June. There will be no access between Link Rd and Rabaul Rd during this time.
- Tower Rd will continue to be closed between Murray Jones Dr and Rabaul Rd.