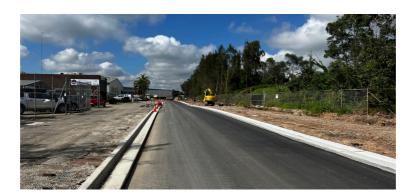

### The Works

The works will be on Link Rd, between Rabaul Rd and Drover Rd, as marked on the map below. The works are expected to take approximately four weeks and to be completed on or about 28 June 2024, weather dependent.

The works include:

- Installation of stormwater and electrical infrastructure
- · Road pavement works
- · Kerb, gutter and driveway works