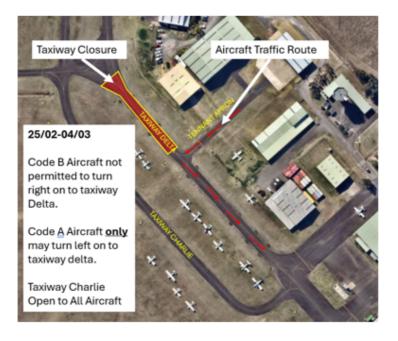

### Alternate access 25 February- 4 March

During ongoing partial closure of Taxiway Delta