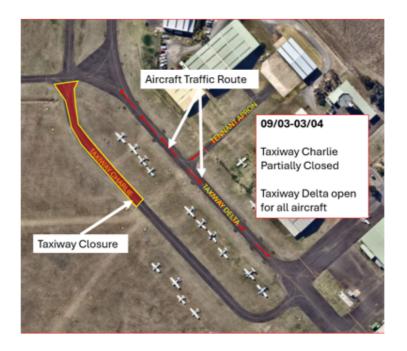

#### Alternate access 9 March - 3 April

During partial closure of Taxiway Charlie