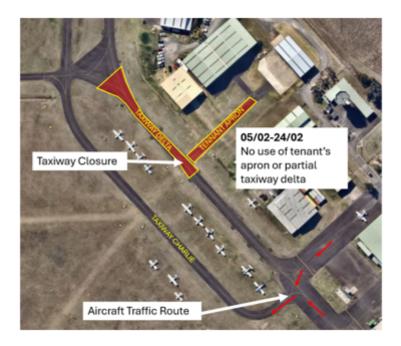

## Alternate access 5-24 February

During partial closure of Taxiway Delta and closure of the apron from hangars 740, 756, 765, 723 and 722